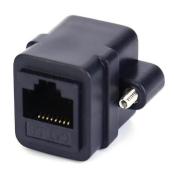

# Cat5e Cat6 Cat6a RJ45 Panel Mount Coupler Female to Female

## **Description:**

Merging two patch cables through a panel is now a breeze, allowing you to establish a secure connection from an enclosed source.

This compact RJ45 panel mount coupler is engineered to minimize signal loss, delivering superior transmission performance.

### **Specification:**

- · Connector 1: RJ45 female, gold plated 3U
- · Connector 2: RJ45 female with screw locking, gold plated 3U
- · Nut and Screw type: #M3 nickel plated
- Hole Pitch: 25mm
- · Housing: Injection molding
- Meets or exceeds TIA/EIA -568-C.2 and ISO/IEC 11801 Specification
- Tested to 350 MHz and support 1000 Base-T Gigabit Ethernet
- · Compliance: RoHS, REACH